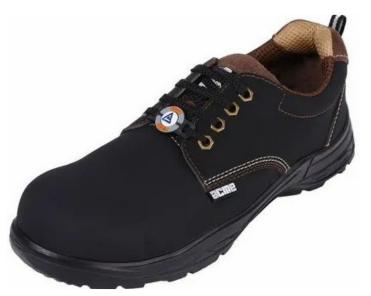

## ACME FLEET SAFETY SHOES

Model: FLEET

## Feature:

- EN ISO 20345:2011 S2 SRA
- Single Density, light weight, DPP PU Sole
- Upper in Black Microfiber in Nubuck Finish with Water Repellent Properties (Water-resistant for up to 60 minutes)
- Nickel Plated Round Brass Eyelets
- EN certified, Composite Toe cap with 200 Joules impact resistance
- Anatomically shaped lasts with curved heel and rounded edges for greater comfort after long periods of wear
- Soft and breathable SPACER lining with anti-bacterial treatment for odour control
- Comfort Zone Insocks with Anti-Bacterial properties
- Completely free of Azo dyes as it uses water based adhesives, as per European norms.
- Sole Property: Antistatic (Resistance up to 11 KV)
- Sole electrical resistance 100Kohm-1000Mohm
- Sole heat resistance Max 120° C for 1 minute exposure
- Anti skid, shock absorbent, oil, chemical and fuel resistant sole
- Heel Height: 37 mm; Toe Height: 21 mm
- Fitting: EE
- Last: 522
- Size : 35 45